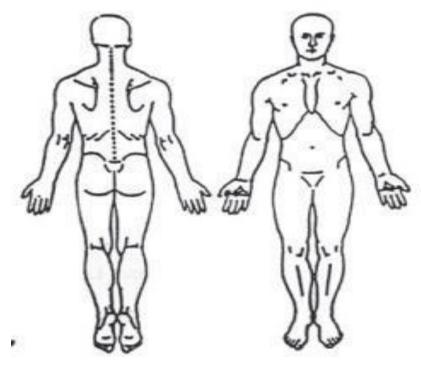

## DOUBLE LOTUS ACUPUNCTURE & INTEGRATIVE MEDICINE Areas of Pain

| Name: | Date: |  |
|-------|-------|--|
|       |       |  |

Please indicate the location of pain and the symbol that best describes the discomfort you are presently experiencing

| Sharp and stabbing | ++++ |  |
|--------------------|------|--|
| Dull and achy      | VVVV |  |
| Pins and needles   | 0000 |  |
| Numbness           | //// |  |

MY PAIN IS

□ Mild □ Moderate □ Severe